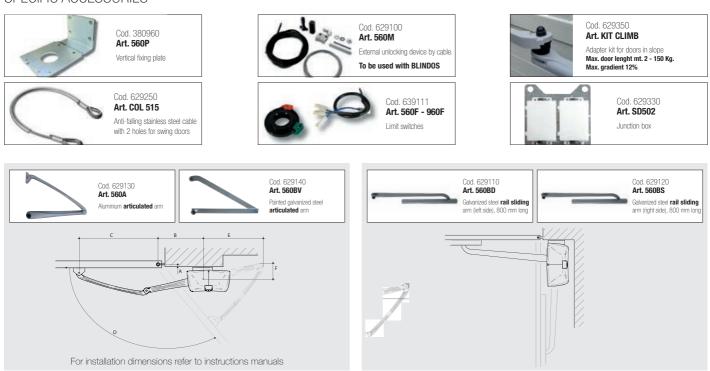

C)    | -20 ÷ 50                     | -20 ÷ 50                     | -20 ÷ 50                     | -20 ÷ 50           |
| Motor thermal protection (°C) | 150                          | 150                          | 150                          | /                  |
| 90° Opening time (s)          | 12                           | 9                            | 18                           | 10                 |
| Weight with packing (Kg)      | 13,5                         | 13,5                         | 13,5                         | 13,2               |
| Protection degree             | IP44                         | IP44                         | IP44                         | IP44               |



EXAMPLE OF A TYPICAL INSTALLATION





DEA deasystem.com

## SPECIFIC ACCESSORIES



## OTHER ACCESSORIES

|