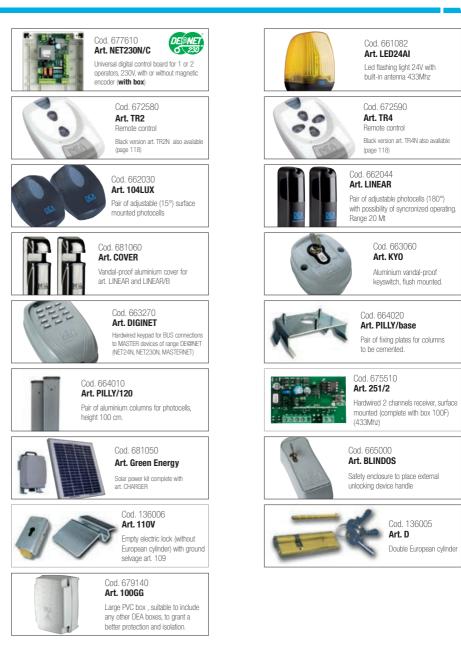

## OTHER ACCESSORIES

|                                                                                                                                                                                                                                                                                                                                                                                                                                                                                                                                                                                                                                                                                                                                                                                                                                                                                                                                                                                                                                                                                                                                                                                                                                                                                                                                                                                                                                                                                                                                                                                                                                                                                                                                                                                                                                                                                                                                                                                                                                                                                                                                | Cod. 678261<br>Art. NET24N/C<br>Universal digital control board for 1 or 2<br>operators, 24V, with or without magnetic<br>encoder (with box) |
|--------------------------------------------------------------------------------------------------------------------------------------------------------------------------------------------------------------------------------------------------------------------------------------------------------------------------------------------------------------------------------------------------------------------------------------------------------------------------------------------------------------------------------------------------------------------------------------------------------------------------------------------------------------------------------------------------------------------------------------------------------------------------------------------------------------------------------------------------------------------------------------------------------------------------------------------------------------------------------------------------------------------------------------------------------------------------------------------------------------------------------------------------------------------------------------------------------------------------------------------------------------------------------------------------------------------------------------------------------------------------------------------------------------------------------------------------------------------------------------------------------------------------------------------------------------------------------------------------------------------------------------------------------------------------------------------------------------------------------------------------------------------------------------------------------------------------------------------------------------------------------------------------------------------------------------------------------------------------------------------------------------------------------------------------------------------------------------------------------------------------------|----------------------------------------------------------------------------------------------------------------------------------------------|
|                                                                                                                                                                                                                                                                                                                                                                                                                                                                                                                                                                                                                                                                                                                                                                                                                                                                                                                                                                                                                                                                                                                                                                                                                                                                                                                                                                                                                                                                                                                                                                                                                                                                                                                                                                                                                                                                                                                                                                                                                                                                                                                                | Cod. 661062<br>Art. LED230AI<br>Led flashing light 230V with<br>built-in antenna 433Mhz                                                      |
|                                                                                                                                                                                                                                                                                                                                                                                                                                                                                                                                                                                                                                                                                                                                                                                                                                                                                                                                                                                                                                                                                                                                                                                                                                                                                                                                                                                                                                                                                                                                                                                                                                                                                                                                                                                                                                                                                                                                                                                                                                                                                                                                | Cod. 662020<br>Art. 104MINILUX<br>Pair of surface mounted photocells.<br>Range 20 mt                                                         |
|                                                                                                                                                                                                                                                                                                                                                                                                                                                                                                                                                                                                                                                                                                                                                                                                                                                                                                                                                                                                                                                                                                                                                                                                                                                                                                                                                                                                                                                                                                                                                                                                                                                                                                                                                                                                                                                                                                                                                                                                                                                                                                                                | Cod. 662043<br>Art. LINEAR/B<br>Pair of adjustable photocells (180°)<br>with tx supplied by a LiOn battery.<br>Range 7/15 Mt                 |
| the state of the s | Cod. 663280<br>Art. DIGIRAD<br>Wireless keypad                                                                                               |
|                                                                                                                                                                                                                                                                                                                                                                                                                                                                                                                                                                                                                                                                                                                                                                                                                                                                                                                                                                                                                                                                                                                                                                                                                                                                                                                                                                                                                                                                                                                                                                                                                                                                                                                                                                                                                                                                                                                                                                                                                                                                                                                                | Cod. 664000<br>Art. PILLY/60<br>Pair of aluminium columns for photocells,<br>height 55 cm.                                                   |
|                                                                                                                                                                                                                                                                                                                                                                                                                                                                                                                                                                                                                                                                                                                                                                                                                                                                                                                                                                                                                                                                                                                                                                                                                                                                                                                                                                                                                                                                                                                                                                                                                                                                                                                                                                                                                                                                                                                                                                                                                                                                                                                                | Cod. 629290<br>Art. BAT<br>Rechargeable batteries kit for 24V<br>operators, 12V - 1,3Ah, complete<br>with wiring cables                      |
|                                                                                                                                                                                                                                                                                                                                                                                                                                                                                                                                                                                                                                                                                                                                                                                                                                                                                                                                                                                                                                                                                                                                                                                                                                                                                                                                                                                                                                                                                                                                                                                                                                                                                                                                                                                                                                                                                                                                                                                                                                                                                                                                | Cod. 136024<br>Art. 1100<br>Horizontal electric lock complete<br>with double cylinder and<br>horizontal selvage art. 109A                    |
| -                                                                                                                                                                                                                                                                                                                                                                                                                                                                                                                                                                                                                                                                                                                                                                                                                                                                                                                                                                                                                                                                                                                                                                                                                                                                                                                                                                                                                                                                                                                                                                                                                                                                                                                                                                                                                                                                                                                                                                                                                                                                                                                              | Cod. 136004<br>Art. M<br>Half European cylinder                                                                                              |