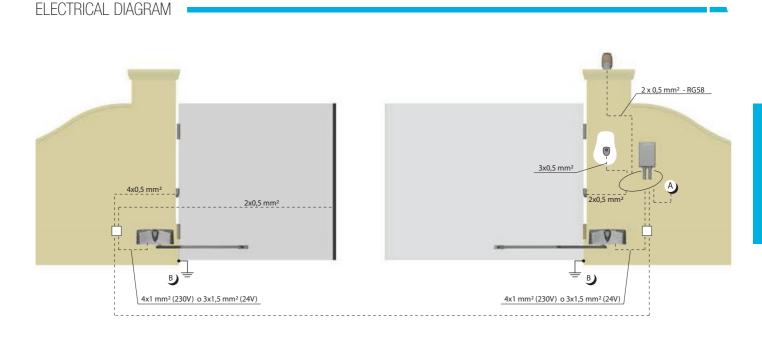

| 8                            | /                  |
| Operating temperature (°C)    | -20 ÷ 50                     | -20 ÷ 50                     | -20 ÷ 50                     | -20 ÷ 50           |
| Motor thermal protection (°C) | 150                          | 150                          | 150                          | /                  |
| 90° Opening time (s)          | 12                           | 9                            | 18                           | 10                 |
| Weight with packing (Kg)      | 13,5                         | 13,5                         | 13,5                         | 13,2               |
| Protection degree             | IP44                         | IP44                         | IP44                         | IP44               |



EXAMPLE OF A TYPICAL INSTALLATION





DEA deasystem.com

## SPECIFIC ACCESSORIES



## OTHER ACCESSORIES

|