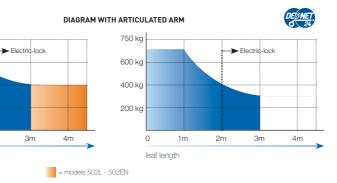

All models have: Fixing plate included, arm not included (see on page 60)

Control board to complete the installation: control board cod. 678261 art. NET24N/C (with box)

DEPNE 750 kg 600 kg 400 kg eaf max weight 200 kg 0 leaf length

1m

= models 502 - 502R

2m

Зm

If the leaf length is bigger than 2 meters or if you use reversible models you must install the electric-lock to block the gate in closed position The height and the leaf structure, as well as the presence of strong wind, can cause the reduction of the value of the data contained in table