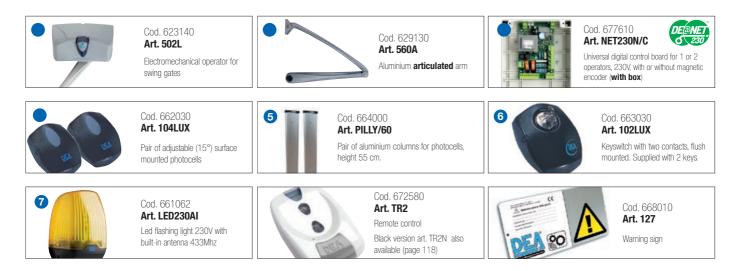

|
| Operating temperature (°C)    | -20 ÷ 50                     | -20 ÷ 50                     | -20 ÷ 50                     | -20 ÷ 50           |
| Motor thermal protection (°C) | 150                          | 150                          | 150                          | /                  |
| 90° Opening time (s)          | 12                           | 9                            | 18                           | 10                 |
| Weight with packing (Kg)      | 13,5                         | 13,5                         | 13,5                         | 13,2               |
| Protection degree             | IP44                         | IP44                         | IP44                         | IP44               |



EXAMPLE OF A TYPICAL INSTALLATION





DEA deasystem.com

## SPECIFIC ACCESSORIES



## OTHER ACCESSORIES

|