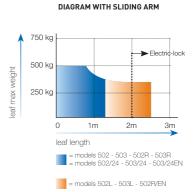

All models have: Fixing plate included, arm not included (see on page 60)

Control board to complete the installation: control board cod. 678261 art. NET24N/C (with box)

DEPNE 750 kg 600 kg 400 kg eaf max weight 200 kg 0 leaf length

1m

= models 502 - 502R

2m

Зm

If the leaf length is bigger than 2 meters or if you use reversible models you must install the electric-lock to block the gate in closed position The height and the leaf structure, as well as the presence of strong wind, can cause the reduction of the value of the data contained in table