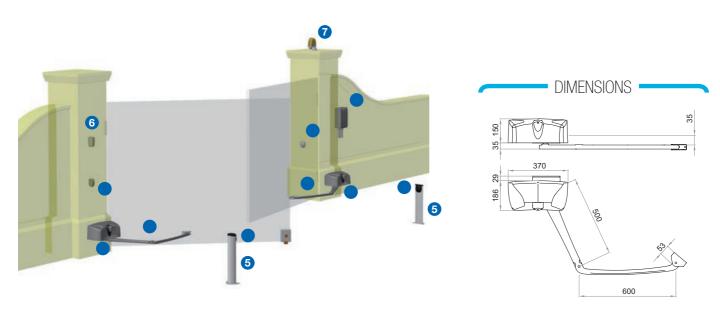

/                  |
| Operating temperature (°C)    | -20 ÷ 50                     | -20 ÷ 50                     | -20 ÷ 50                     | -20 ÷ 50           |
| Motor thermal protection (°C) | 150                          | 150                          | 150                          | /                  |
| 90° Opening time (s)          | 12                           | 9                            | 18                           | 10                 |
| Weight with packing (Kg)      | 13,5                         | 13,5                         | 13,5                         | 13,2               |
| Protection degree             | IP44                         | IP44                         | IP44                         | IP44               |



EXAMPLE OF A TYPICAL INSTALLATION





DEA deasystem.com

## SPECIFIC ACCESSORIES



## OTHER ACCESSORIES

|